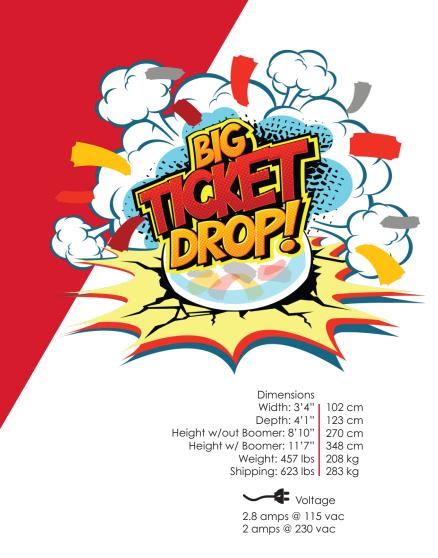

A progressive bonus entices heroes to keep the mission going for ultimate success.

Soar to new heights with Boomer leading the way. This back-lit marquee reaches 11ft 7in high, attracting players from all dimensions and planets.